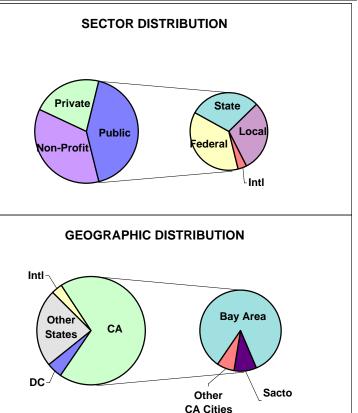

# CLASS OF 2004 FULL-TIME EMPLOYMENT STATISTICS

| SECTOR DEMOGRAPHICS      | %   |
|--------------------------|-----|
| Public (overall)         | 42% |
| Federal                  | 37% |
| State                    | 30% |
| Local                    | 30% |
| International Government | 3%  |
| Non-Profit               | 36% |
| Private                  | 22% |

| GEOGRAPHIC DISTRIBUTION | %   |
|-------------------------|-----|
| Bay Area                | 58% |
| Sacramento              | 6%  |
| Other California Cities | 5%  |
| Washington DC           | 5%  |
| Other States            | 23% |
| International           | 3%  |